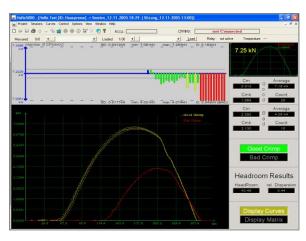

Display of the headroom as diagram in HeRo 5000

HeRo 5000 allows you to determine the "headroom" of crimped wires fast and traceable. The "headroom" is defined as the amount of crimping force related to the compression of the wire. The headroom analysis compares the peak force of a terminal crimped with a wire and the peak force of crimping a terminal without wire. The headroom should be >35%. So the analysis of the headroom gives you a gualified evidence for the monitoring capability of special wire/terminal combinations. Terminals, which cannot be monitored safely by the crimp force monitor, can be filtered out before production starts.