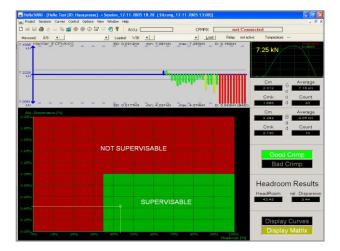

Display of the headroom as diagram in HeRo 5000

HeRo 5000 allows you to determine the "headroom" of crimped wires fast and traceable. The "headroom" is defined as the amount of crimping force related to the compression of the wire. The headroom analysis compares the peak force of a terminal crimped with a wire and the peak force of crimping a terminal without wire. The headroom should be >35%. So the analysis of the headroom gives you a gualified evidence for the monitoring capability of special wire/terminal combinations. Terminals, which cannot be monitored safely by the crimp force monitor, can be filtered out before production starts.