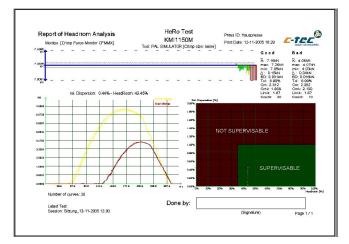

Generation of reports as pdf documents

HeRo 5000 allows you to determine the "headroom" of crimped wires fast and traceable. The "headroom" is defined as the amount of crimping force related to the compression of the wire. The headroom analysis compares the peak force of a terminal crimped with a wire and the peak force of crimping a terminal without wire. The headroom should be >35%. So the analysis of the headroom gives you a gualified evidence for the monitoring capability of special wire/terminal combinations. Terminals, which cannot be monitored safely by the crimp force monitor, can be filtered out before production starts.